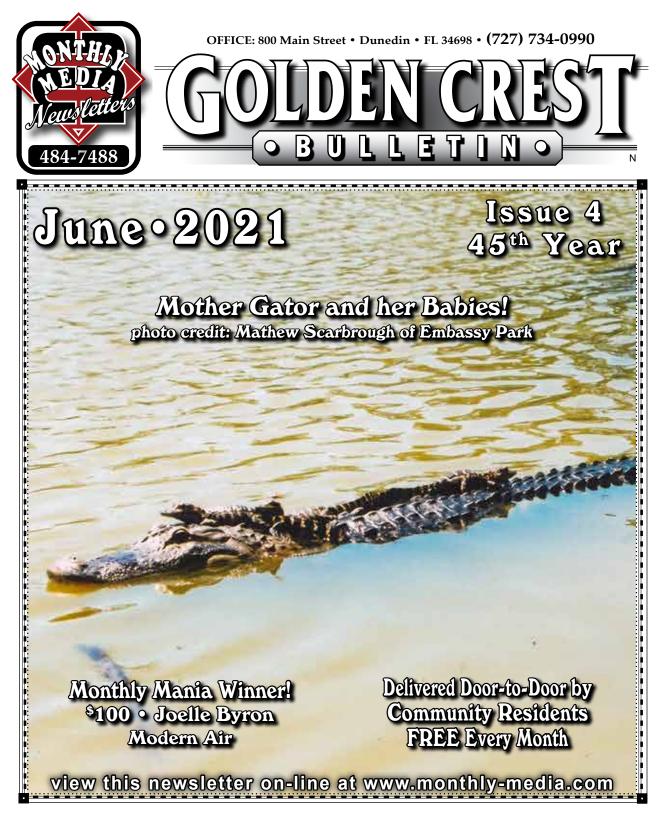

### **Golden Crest Birthdays for June, 2021:**

| 1  | Betty Smay        | 333 |
|----|-------------------|-----|
| 1  | James Lavoie      | 401 |
| 2  | Robert Feaver     | 329 |
| 2  | Max Schoendeld    | 474 |
| 4  | Kathy Smith       | 465 |
| 4  | Nancy Ferreri     | 375 |
| 7  | Anne Carter       | 446 |
| 8  | Nicki Quist       | 327 |
| 11 | Irene Zuczek      | 346 |
| 13 | Carol Aldrow      | 339 |
| 14 | Jill Garvey       | 325 |
| 15 | William Abell     | 458 |
| 17 | Diane Crawbuck    | 372 |
| 17 | Kathy Robbins     | 467 |
| 20 | Elizabeth Carlson | 425 |
| 20 | Sharon Gabriel    | 460 |
| 20 | Jeanne Scaffardi  | 337 |
| 22 | Stephen Mattson   | 462 |
| 22 | Ruth Barber       | 381 |
| 24 | Margaret Wells    | 306 |
| 25 | Peitsz Goessel    | 384 |
| 28 | Deborah Consolo   | 419 |